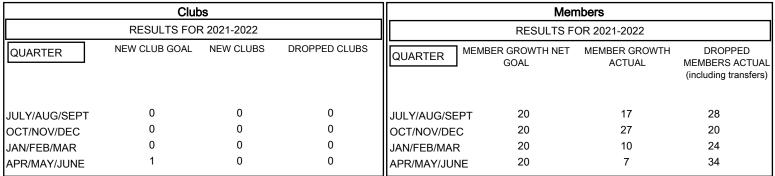

## LOC

| CATION NEW ZEALAND | District 202 J | Results as of: 6/30/2022 |
|--------------------|----------------|--------------------------|
|                    |                |                          |

## GOALS AND ACTUAL NEW CLUBS CUMULATIVE

| <ul> <li>MEMBER GROWTH NET GOAL</li> </ul> | ■- | MEMBER | GROWTH | NET | GOAL |
|--------------------------------------------|----|--------|--------|-----|------|
|--------------------------------------------|----|--------|--------|-----|------|

- MEMBER GROWTH ACTUAL

▲ - LAST YEAR MEMBERSHIP ACTUAL

| DROPPED CLUBS: 0 |     |
|------------------|-----|
| DROPPED MEMBERS  |     |
| DECEASED         | 30  |
| CLUB CANCELLED   | 0   |
| OTHER            | 76  |
| TOTAL            | 106 |
| ı                |     |