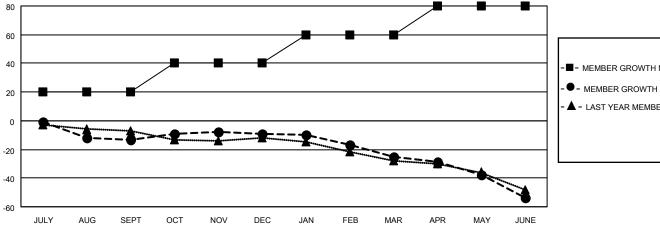

## GOALS AND ACTUAL NEW CLUBS CUMULATIVE

| <ul> <li>MEMBER GROWTH NET GOAL</li> </ul> | ■- | MEMBER | GROWTH | NET | GOAL |
|--------------------------------------------|----|--------|--------|-----|------|
|--------------------------------------------|----|--------|--------|-----|------|

- MEMBER GROWTH ACTUAL

▲ - LAST YEAR MEMBERSHIP ACTUAL

| DROPPED CLUBS: 0 |     |
|------------------|-----|
| DROPPED MEMBERS  |     |
| DECEASED         | 30  |
| CLUB CANCELLED   | 0   |
| OTHER            | 76  |
| TOTAL            | 106 |
| ı                |     |